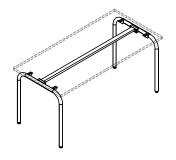

## Straight Desk

Comes in varies of sizes and colors and it can be used for a wide varieties of applications.

# Statement

Straight Desk config.1

Straight Desk config.2

Straight Desk config.3

Meeting Table config.3

Straight Desk B2B config.1

High Table config.1

High Table config.2