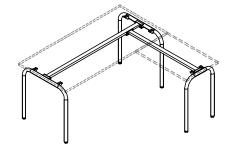

## Straight Desk

Comes in varies of sizes and colors and it can be used for a wide varieties of applications.

# Statement

Straight Desk config.1

Straight Desk config.2

Straight Desk config.3

Meeting Table config.3

Straight Desk B2B config.1

High Table config.1

High Table config.2