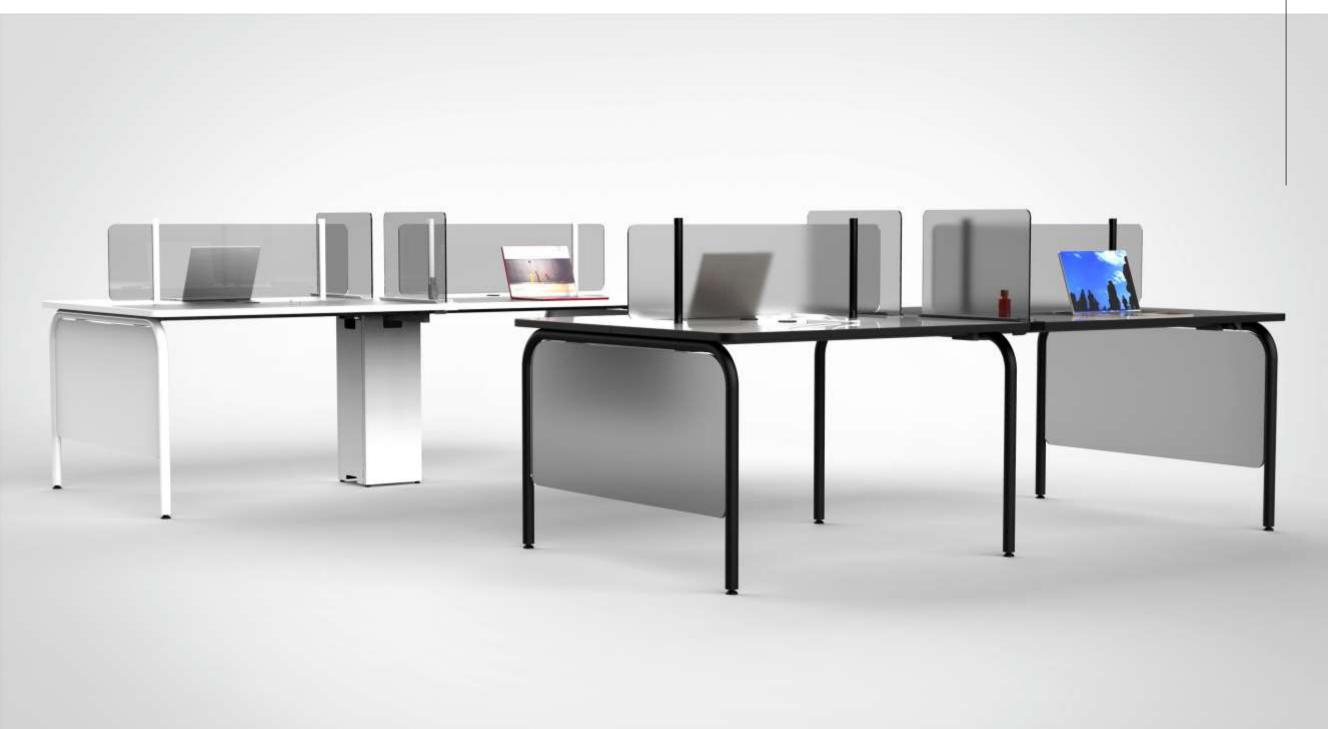

## Straight Desk

Comes in varies of sizes and colors and it can be used for a wide varieties of applications.

### High Table - I

The benefit of health concern is one of the factor to incorporate into normal 'sit-all-day' routine.

### High Table - II

Beside benefit of health, it does assist with semi-privacy by having a 'seclusion' element.

Smart Colors

Color-in-context theory is the idea that carries different meanings in different contexts and therefore has different implications for feelings, thoughts and actions in different colors combination.