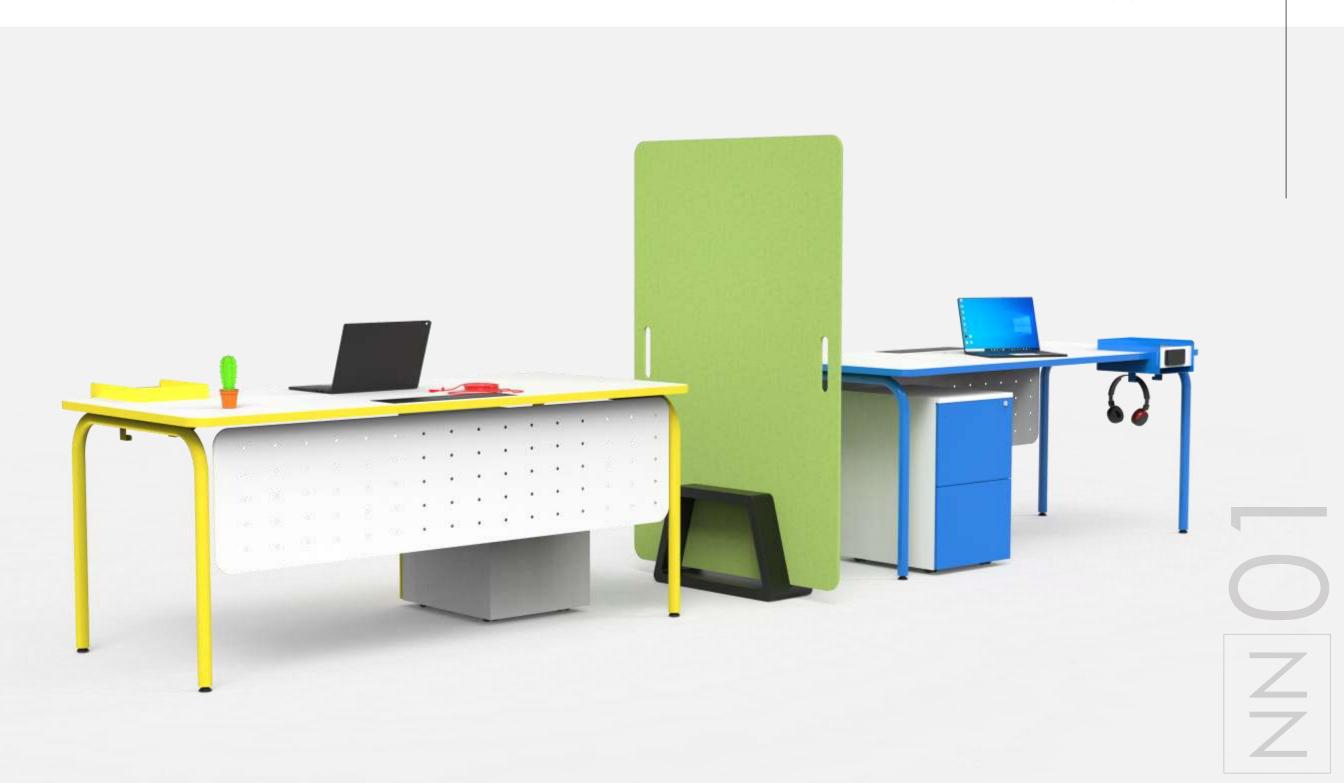

## Straight Desk

Comes in varies of sizes and colors and it can be used for a wide varieties of applications.

# Statement

Straight Desk config.1

Straight Desk config.2

Straight Desk config.3

Meeting Table config.3

Straight Desk B2B config.1

High Table config.1

High Table config.2