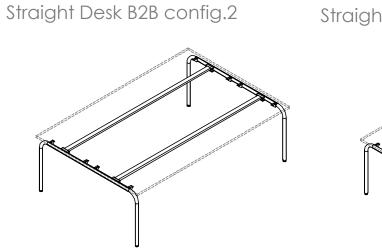

# Statement

Straight Desk config.1

Straight Desk config.2

Straight Desk config.3

Meeting Table config.3

Straight Desk B2B config.1

High Table config.1

High Table config.2