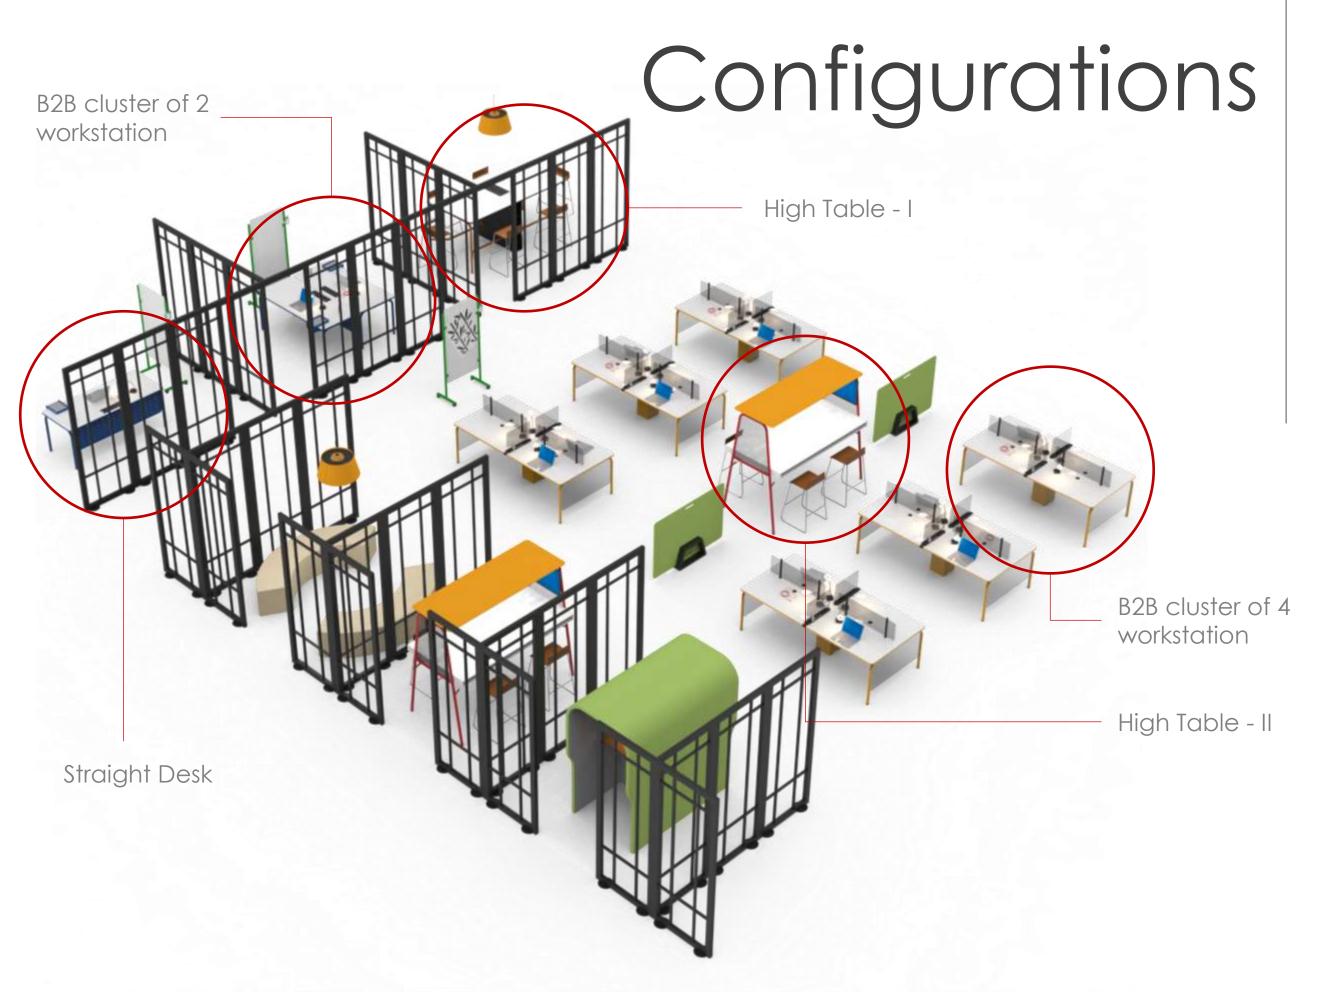

## Straight Desk

Comes in varies of sizes and colors and it can be used for a wide varieties of applications.

### High Table - I

The benefit of health concern is one of the factor to incorporate into normal 'sit-all-day' routine.

### High Table - II

Beside benefit of health, it does assist with semi-privacy by having a 'seclusion' element.

Smart Colors

Color-in-context theory is the idea that carries different meanings in different contexts and therefore has different implications for feelings, thoughts and actions in different colors combination.