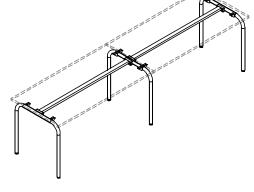

## Straight Desk

Comes in varies of sizes and colors and it can be used for a wide varieties of applications.

# Statement

Straight Desk config.1

Straight Desk config.2

Straight Desk config.3

Meeting Table config.3

Straight Desk B2B config.1

High Table config.1

High Table config.2