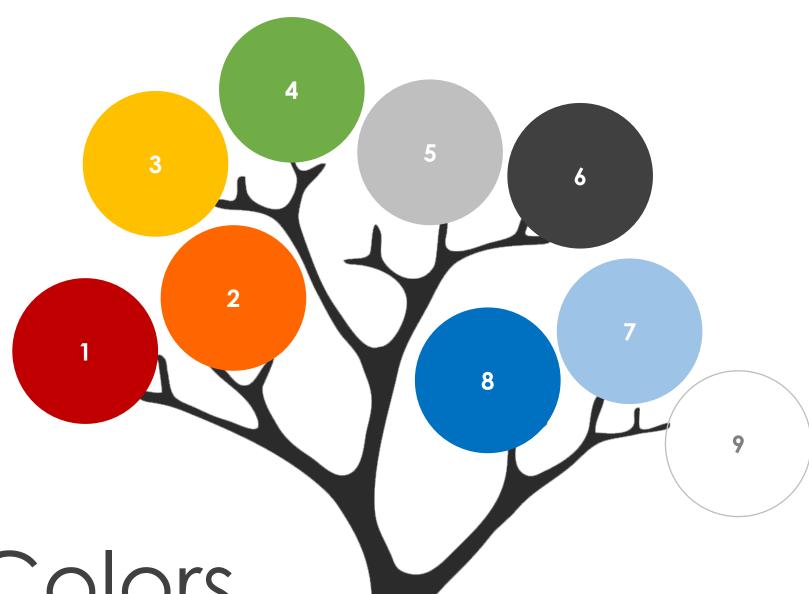

| 1. | Hot Red         | HR-01 |
|----|-----------------|-------|
| 2. | Mandarin Orange | MO-02 |
| 3. | Sunny Yellow    | SY-03 |
| 4. | Pastel Green    | PG-04 |
| 5. | Steel Grey      | SG-05 |
| 6. | Graphite Black  | GB-06 |
| 7. | Pastel Blue     | PB-07 |
| 8. | Sea Blue        | SB-08 |
| 9. | Pure White      | PW-09 |