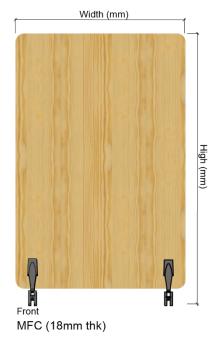

# **MODULE A - PORTABLE SCREEN**

Ekous (12mm thk)

Width: 1000W (mm) High: 1500H (mm)

MFC (12mm thk)

Width: 1000W (mm) High: 1500H (mm)

Acrylic (12mm thk)

Width: 1000W (mm) High: 1500H (mm)

# Width (mm) Front

# High (mm)

Ekous (12mm thk)

Width: 1500W (mm) High: 1000H (mm)

Front

MDF (12mm thk)

Width: 1500W (mm) High: 1000H (mm)

MODULE A - PORTABLE SCREEN

Acrylic (12mm thk)

Width: 1500W (mm) High: 1000H (mm)