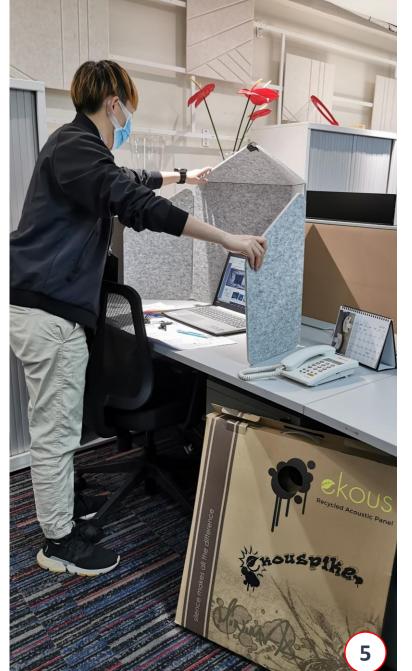

# **DESIGN DEVELOPMENT PHASE - 4**

Module C – Isolation screen c/w canopy Individual zone compartment

Mobility trend are going to depict newer generation. Thus, it has been innovated which is a flexible mobilization for user to apply any forms of space.

# **DESIGN DEVELOPMENT PHASE - 5**

Module C – Isolation screen without canopy Individual zone compartment

Mobility trend are going to depict newer generation. Thus, it has been innovated which is a flexible mobilization for user to apply any forms of space.