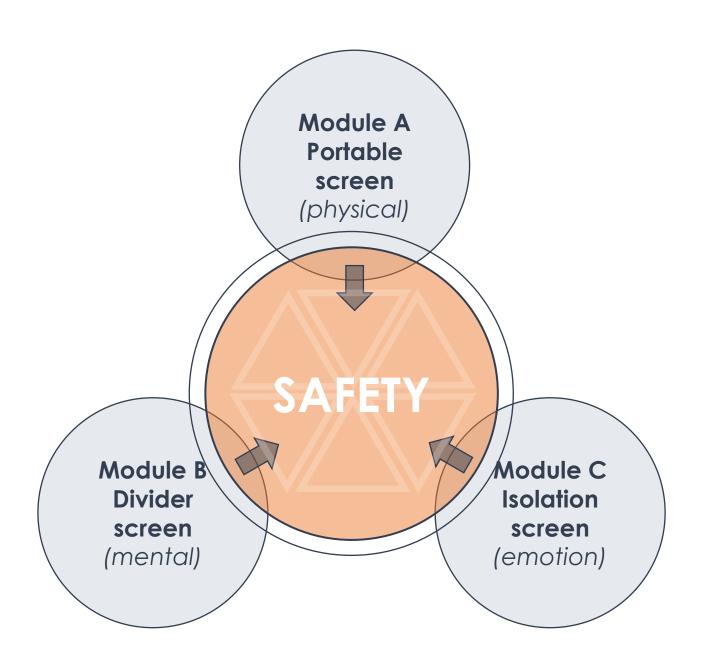

# **PSYCHOLOGICAL PREPARATION**

#### **PHYSICAL**

Ability to stay **healthy** and minimize exposure to infectious virus

#### MENTAL

Health factors to ensure more focus and productive mindset

#### **EMOTION**

Working **environment** with appropriate preventive measures

#### **ADAPTATION**

Our past social life or working environment are no longer valid to present. Anxiety and stress levels are eventually building up at our workplaces. This experiences have impact our **Physical – Mental – Emotion** tremendously. Safety precaution is the main priority with as such SOPs to abide within our working environment. Thus, EKOUS has committed to provide various of solutions in order to accommodate into existing workplace.