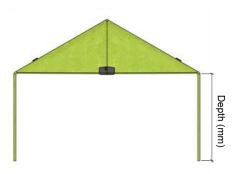

# **DESIGN DEVELOPMENT PHASE - 4**

Module C – Isolation screen c/w canopy Individual zone compartment

Mobility trend are going to depict newer generation. Thus, it has been innovated which is a flexible mobilization for user to apply any forms of space.

# **DESIGN DEVELOPMENT PHASE - 5**

Module C – Isolation screen without canopy Individual zone compartment

Mobility trend are going to depict newer generation. Thus, it has been innovated which is a flexible mobilization for user to apply any forms of space.