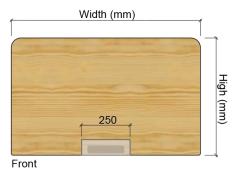

# **MODULE A - PORTABLE SCREEN**

Ekous (12mm thk)

Width: 1000W (mm) High: 1500H (mm)

MFC (12mm thk)

Width: 1000W (mm) High: 1500H (mm)

Acrylic (12mm thk)

Width: 1000W (mm) High: 1500H (mm)

# Width (mm) Front

# High (mm)

Ekous (12mm thk)

Width: 1500W (mm) High: 1000H (mm)

Front

MDF (12mm thk)

Width: 1500W (mm) High: 1000H (mm)

MODULE A - PORTABLE SCREEN

Acrylic (12mm thk)

Width: 1500W (mm) High: 1000H (mm)