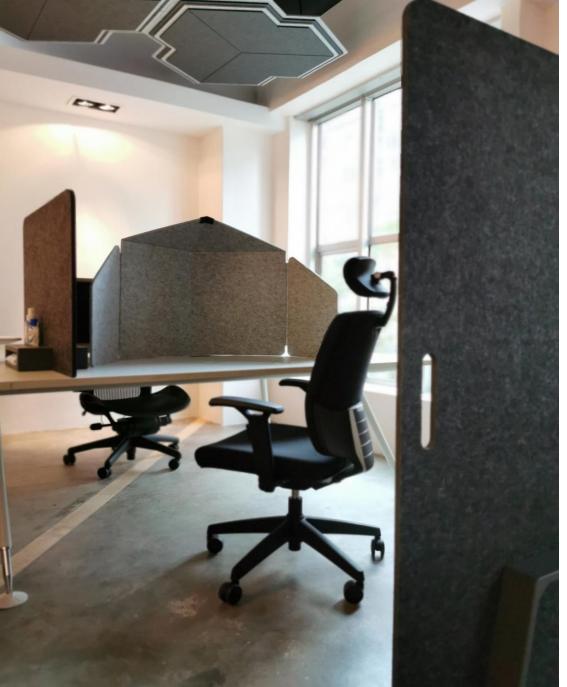

#### 1. Workstation

Depending on various existing configurations, EKOUS solutions can be **easily allocate** without any hassle.

#### 2. Executive station

Open space can be separated by applying mobile screen to **define**.

#### 3. Meeting area

High density space can be quadrant off with portable screen with added **acoustic** values.

#### 4. Pantry / Discussion area

Addon portable screen to segregate for staff **safety interaction**.