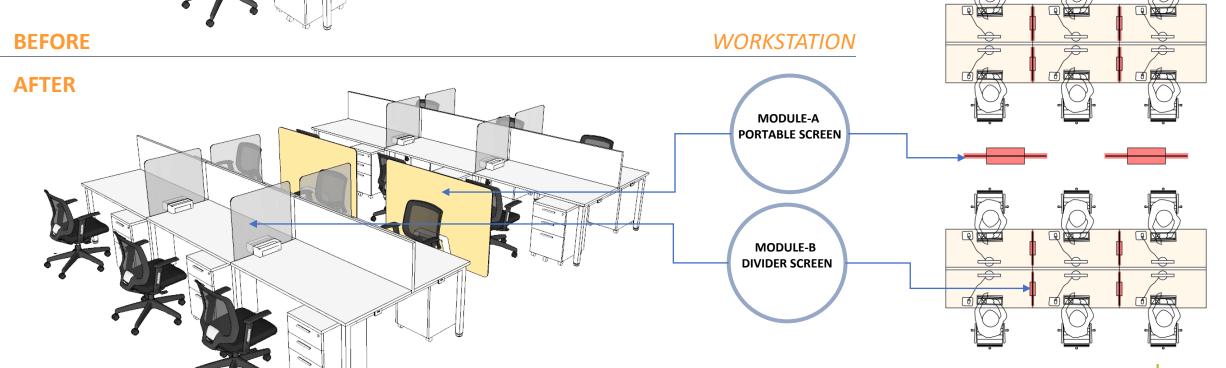

# **BEFORE**

# **AFTER**

# **DESIGN DEVELOPMENT PHASE - 1**

Module A – Portable screen
Open space segregation

Module B – Divider screen
Work space definition

Module C – Isolation screen Individual zone compartment

#### **DESIGN DEVELOPMENT PHASE - 2**

Module A – Portable screen
Open space segregation

Light weight portable screen with acoustic properties where catered for various of open spaces. It is detachable which provides flexibility and effectively subdues unnecessary drifting noises.

#### **DESIGN DEVELOPMENT PHASE – 3**

Module B – Divider screen
Work space definition

Define space in between areas with simple assemble. Versatile and flexible to suit any desire and concept in any existing working environment.