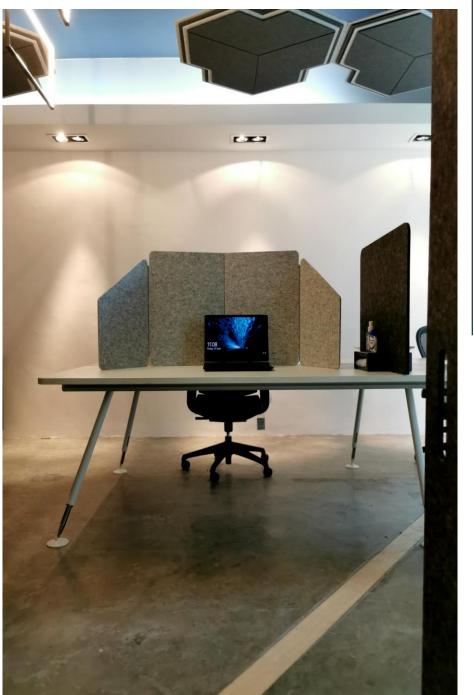

#### 1. Workstation

Depending on various existing configurations, EKOUS solutions can be **easily allocate** without any hassle.

#### 2. Executive station

Open space can be separated by applying mobile screen to **define**.

# **DESIGN DEVELOPMENT PHASE - 1**

Module A – Portable screen
Open space segregation

Module B – Divider screen
Work space definition

Module C – Isolation screen Individual zone compartment

#### **DESIGN DEVELOPMENT PHASE - 2**

Module A – Portable screen
Open space segregation

Light weight portable screen with acoustic properties where catered for various of open spaces. It is detachable which provides flexibility and effectively subdues unnecessary drifting noises.