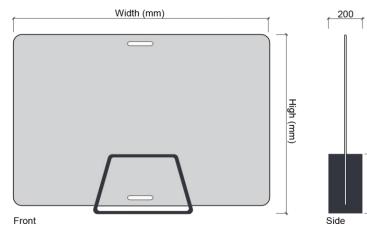

# High (mm)

Ekous (12mm thk)

Width: 1500W (mm) High: 1000H (mm)

Front

MDF (12mm thk)

Width: 1500W (mm) High: 1000H (mm)

MODULE A - PORTABLE SCREEN

Acrylic (12mm thk)

Width: 1500W (mm) High: 1000H (mm)