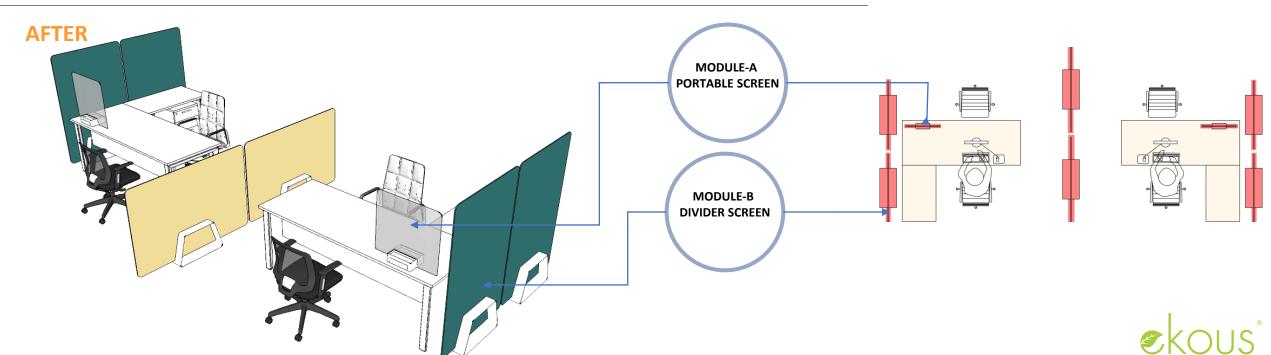

# **AFTER**

# **DESIGN DEVELOPMENT PHASE - 1**

Module A – Portable screen
Open space segregation

Module B – Divider screen
Work space definition

Module C – Isolation screen Individual zone compartment

#### **DESIGN DEVELOPMENT PHASE - 2**

Module A – Portable screen
Open space segregation

Light weight portable screen with acoustic properties where catered for various of open spaces. It is detachable which provides flexibility and effectively subdues unnecessary drifting noises.

#### **DESIGN DEVELOPMENT PHASE – 3**

Module B – Divider screen
Work space definition

Define space in between areas with simple assemble. Versatile and flexible to suit any desire and concept in any existing working environment.