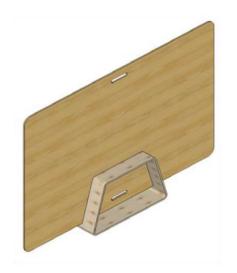

# **MODULE C - ISOLATION SCREEN**

Front View (EKOUS 9mm Thk)

Width: 800W (mm) High: 680H (mm)

Front View (EKOUS 9mm Thk)

Width: 800W (mm) High: 600H (mm)

Side View (EKOUS 9mm Thk)

Depth : 560W (mm)

Side View (EKOUS 9mm Thk)

Depth: 560W (mm)

Top View (EKOUS 9mm Thk)

Depth: 360W (mm)

Top View (EKOUS 9mm Thk)

Depth: 360W (mm)