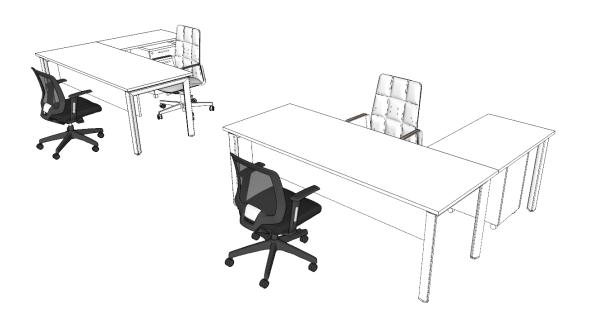

# **EXECUTIVE WORKSTATION**

#### 2. Executive station

Open space can be separated by applying mobile screen to **define**.