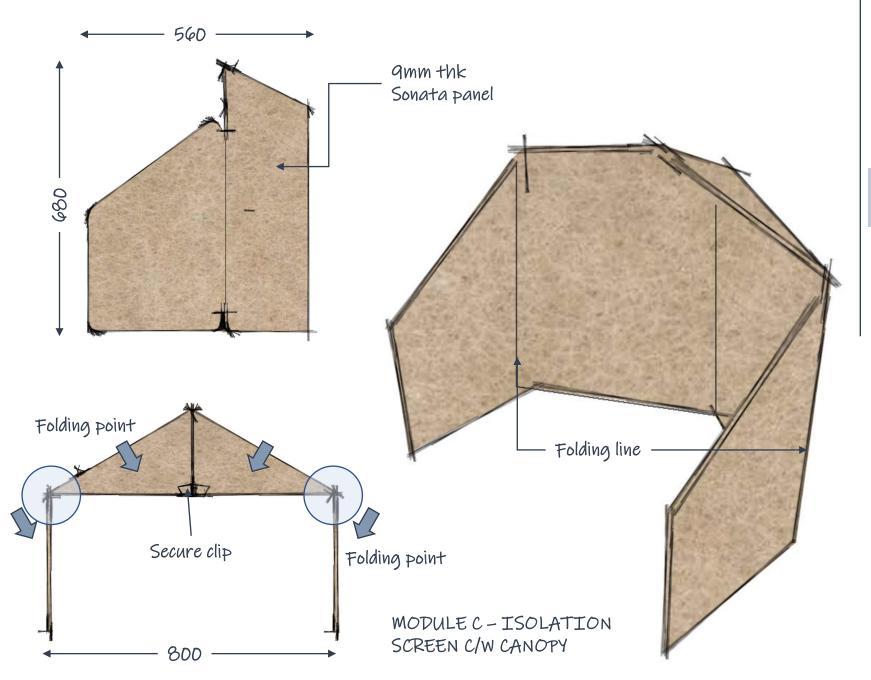

# **MODULE C - ISOLATION SCREEN**

Front View (EKOUS 9mm Thk)

Width: 800W (mm) High: 680H (mm)

Front View (EKOUS 9mm Thk)

Width: 800W (mm) High: 600H (mm)

Side View (EKOUS 9mm Thk)

Depth : 560W (mm)

Side View (EKOUS 9mm Thk)

Depth: 560W (mm)

Top View (EKOUS 9mm Thk)

Depth: 360W (mm)

Top View (EKOUS 9mm Thk)

Depth: 360W (mm)