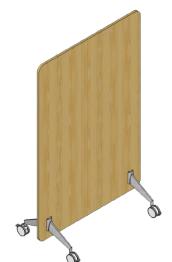

#### 2. Executive station

Open space can be separated by applying mobile screen to **define**.

#### **DESIGN DEVELOPMENT PHASE – 3**

Module B – Divider screen
Work space definition

Define space in between areas with simple assemble. Versatile and flexible to suit any desire and concept in any existing working environment.