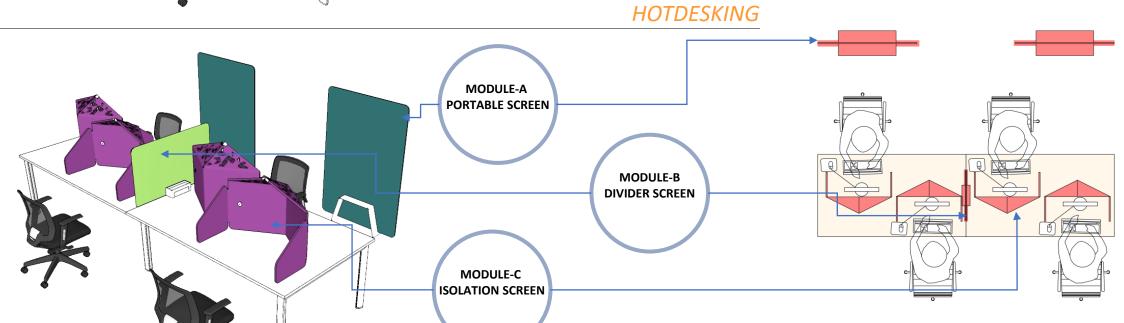

# **DESIGN DEVELOPMENT PHASE - 1**

Module A – Portable screen
Open space segregation

Module B – Divider screen
Work space definition

Module C – Isolation screen Individual zone compartment

# **MODULES COMBINATION**

Module A – Portable screen
Open space segregation

Module B – Divider screen
Work space definition

Module C – Isolation screen
Individual zone compartment

**ENVIRONMENT** 

**SUSTAINABLE** 