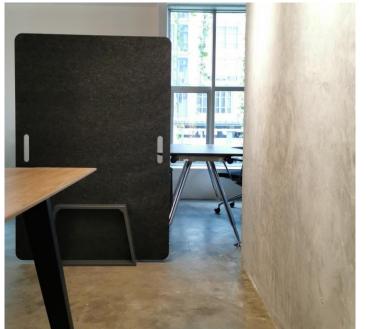

#### 3. Meeting area

High density space can be quadrant off with portable screen with added **acoustic** values.

#### **DESIGN DEVELOPMENT PHASE – 3**

Module B – Divider screen
Work space definition

Define space in between areas with simple assemble. Versatile and flexible to suit any desire and concept in any existing working environment.