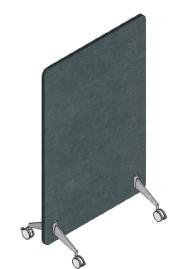

#### 2. Executive station

Open space can be separated by applying mobile screen to **define**.

#### **DESIGN DEVELOPMENT PHASE – 3**

Module B – Divider screen
Work space definition

Define space in between areas with simple assemble. Versatile and flexible to suit any desire and concept in any existing working environment.