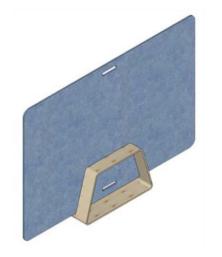

# **MODULE C - ISOLATION SCREEN**

Front View (EKOUS 9mm Thk)

Width: 800W (mm) High: 680H (mm)

Front View (EKOUS 9mm Thk)

Width: 800W (mm) High: 600H (mm)

Side View (EKOUS 9mm Thk)

Depth : 560W (mm)

Side View (EKOUS 9mm Thk)

Depth: 560W (mm)

Top View (EKOUS 9mm Thk)

Depth: 360W (mm)

Top View (EKOUS 9mm Thk)

Depth: 360W (mm)