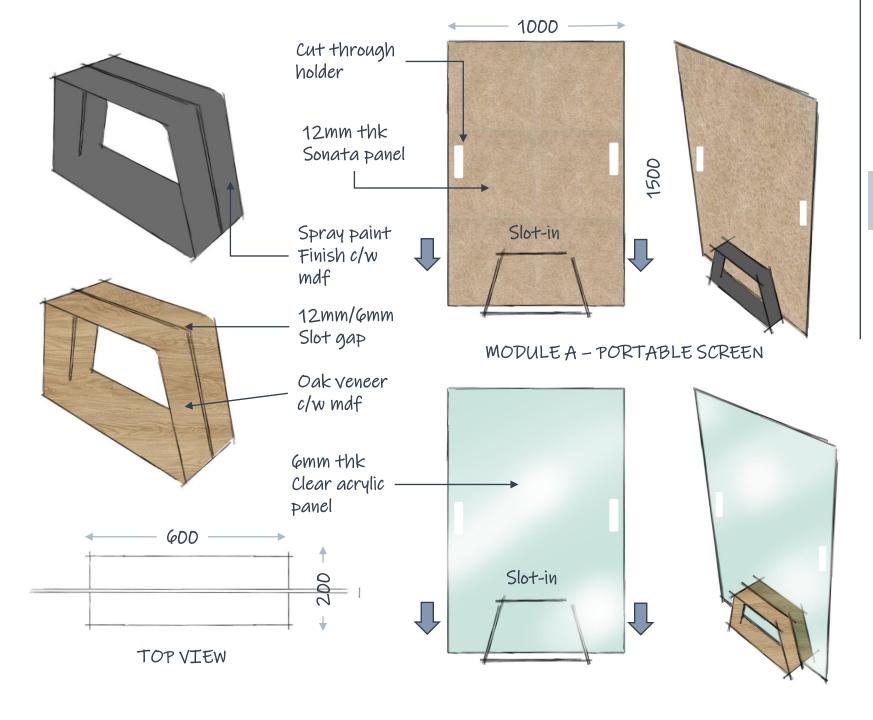

# **MODULE A - PORTABLE SCREEN**

Ekous (12mm thk)

Width: 1000W (mm) High: 1500H (mm)

MFC (12mm thk)

Width: 1000W (mm) High: 1500H (mm)

Acrylic (12mm thk)

Width: 1000W (mm) High: 1500H (mm)

# Width (mm) Front

# High (mm)

Ekous (12mm thk)

Width: 1500W (mm) High: 1000H (mm)

Front

MDF (12mm thk)

Width: 1500W (mm) High: 1000H (mm)

MODULE A - PORTABLE SCREEN

Acrylic (12mm thk)

Width: 1500W (mm) High: 1000H (mm)