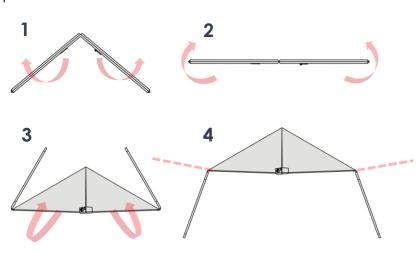

ict newer generation. Thus, it has been innovated which is a flexible mobilization for user to apply any forms of space.







# **DESIGN DEVELOPMENT PHASE - 5**

Module C – Isolation screen without canopy Individual zone compartment

Mobility trend are going to depict newer generation. Thus, it has been innovated which is a flexible mobilization for user to apply any forms of space.







# **MODULES COMBINATION**

Module A – Portable screen
Open space segregation

Module B – Divider screen
Work space definition

Module C – Isolation screen
Individual zone compartment

**ENVIRONMENT** 

**SUSTAINABLE** 

**FLEXIBLE** 







# **BEFORE**

# **AFTER**









# **BEFORE**HIGH TABLE













#### **BEFORE**

# **EXECUTIVE WORKSTATION**

























# **ASSEMBLE GUIDES**













# **ACTUAL PRODUCT**











# **ACTUAL PRODUCT**











# **ACTUAL PRODUCT**



# **MODULE A - PORTABLE SCREEN**



Ekous (12mm thk)

Width: 1000W (mm) High: 1500H (mm)





MFC (12mm thk)

Width: 1000W (mm) High: 1500H (mm)





Acrylic (12mm thk)

Width: 1000W (mm) High: 1500H (mm)







# Width (mm) Front

# High (mm)

Ekous (12mm thk)

Width: 1500W (mm) High: 1000H (mm)



Front

MDF (12mm thk)

Width: 1500W (mm) High: 1000H (mm)



MODULE A - PORTABLE SCREEN

Acrylic (12mm thk)

Width: 1500W (mm) High: 1000H (mm)









# **MODULE B - DIVIDER SCREEN**



Ekous (12mm thk)

Width: 600/750/800W (mm)

High : 600H (mm)



MFC (12mm thk)

Width: 600/750/800W (mm)

High : 600H (mm)





Width: 600/750/800W (mm)

High : 600H (mm)











# **MODULE C - ISOLATION SCRE