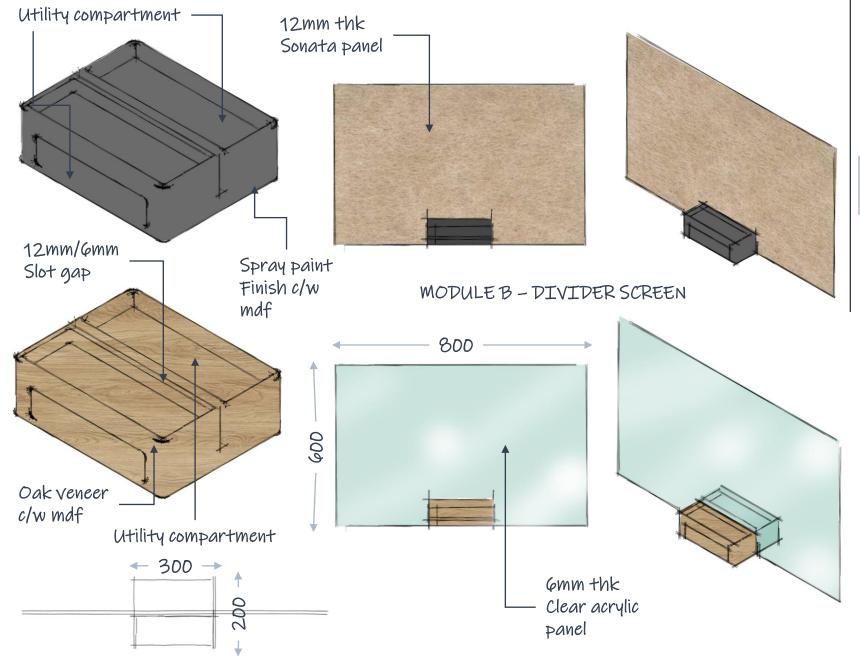

# **MODULE B - DIVIDER SCREEN**

Ekous (12mm thk)

Width: 600/750/800W (mm)

High : 600H (mm)

MFC (12mm thk)

Width: 600/750/800W (mm)

High : 600H (mm)

Width: 600/750/800W (mm)

High : 600H (mm)