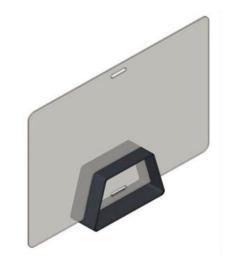

# **MODULE C - ISOLATION SCREEN**

Front View (EKOUS 9mm Thk)

Width: 800W (mm) High: 680H (mm)

Front View (EKOUS 9mm Thk)

Width: 800W (mm) High: 600H (mm)

Side View (EKOUS 9mm Thk)

Depth : 560W (mm)

Side View (EKOUS 9mm Thk)

Depth: 560W (mm)

Top View (EKOUS 9mm Thk)

Depth: 360W (mm)

Top View (EKOUS 9mm Thk)

Depth: 360W (mm)