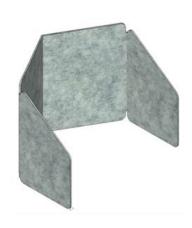

# **MODULE C - ISOLATION SCREEN**

Front View (EKOUS 9mm Thk)

Width: 800W (mm) High: 680H (mm)

Front View (EKOUS 9mm Thk)

Width: 800W (mm) High: 600H (mm)

Side View (EKOUS 9mm Thk)

Depth : 560W (mm)

Side View (EKOUS 9mm Thk)

Depth: 560W (mm)

Top View (EKOUS 9mm Thk)

Depth: 360W (mm)

Top View (EKOUS 9mm Thk)

Depth: 360W (mm)