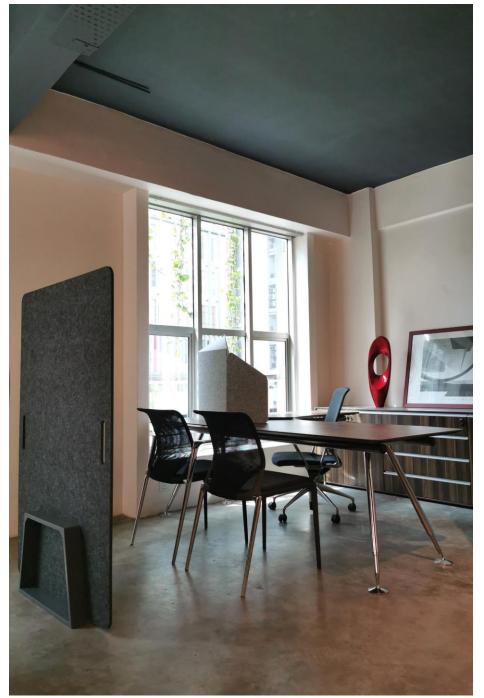

#### 2. Executive station

Open space can be separated by applying mobile screen to **define**.

#### 3. Meeting area

High density space can be quadrant off with portable screen with added **acoustic** values.

#### **DESIGN DEVELOPMENT PHASE – 3**

Module B – Divider screen
Work space definition

Define space in between areas with simple assemble. Versatile and flexible to suit any desire and concept in any existing working environment.