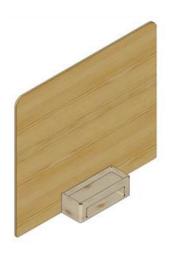

# **MODULE A - PORTABLE SCREEN**

Ekous (12mm thk)

Width: 1000W (mm) High: 1500H (mm)

MFC (12mm thk)

Width: 1000W (mm) High: 1500H (mm)

Acrylic (12mm thk)

Width: 1000W (mm) High: 1500H (mm)