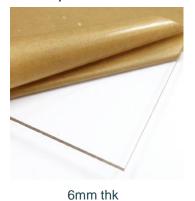

th: 600/750/800W (mm)

High : 600H (mm)





Width: 600/750/800W (mm)

High : 600H (mm)











# **MODULE C - ISOLATION SCREEN**



Front View (EKOUS 9mm Thk)

Width: 800W (mm) High: 680H (mm)



Front View (EKOUS 9mm Thk)

Width: 800W (mm) High: 600H (mm)



Side View (EKOUS 9mm Thk)

Depth : 560W (mm)



Side View (EKOUS 9mm Thk)

Depth: 560W (mm)



Top View (EKOUS 9mm Thk)

Depth: 360W (mm)





Top View (EKOUS 9mm Thk)

Depth: 360W (mm)





# **OPTIONAL – ABBY SCREEN**







Width: 1000W (mm) High: 1500H (mm)









# Sonata color swatches







BB21-Bright Blue



SY22-Smart Yellow



GG14-Green Grass



CH17-Charcoal





# **OPTIONAL MATERIALS**

# MFC color swatches



3C2-Marinus Walnut



3D4-Olive Ash



3C4-White Ash



374-Ivory Maple



303-Cherry

# Acrylic sheet







9mm thk

12mm thk





#### TAZ CORPORATION SDN BHD

Main office 13-1 to 13-3, Block F1, Jalan PJU 1/42, Dataran Prima, 47310, Petaling Jaya, Selangor Malaysia

Ekous Sound Lab 19-5, Block D, Jalan PJU 1/39, Dataran Prima, 47310, Petaling Jaya, Selangor Malaysia

www.ekous.net