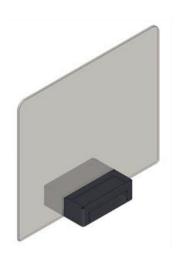

# **MODULE C - ISOLATION SCREEN**

Front View (EKOUS 9mm Thk)

Width: 800W (mm) High: 680H (mm)

Front View (EKOUS 9mm Thk)

Width: 800W (mm) High: 600H (mm)

Side View (EKOUS 9mm Thk)

Depth : 560W (mm)

Side View (EKOUS 9mm Thk)

Depth: 560W (mm)

Top View (EKOUS 9mm Thk)

Depth: 360W (mm)

Top View (EKOUS 9mm Thk)

Depth: 360W (mm)