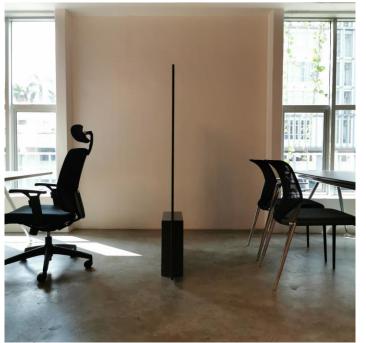

# **DESIGN DEVELOPMENT PHASE - 4**

Module C – Isolation screen c/w canopy Individual zone compartment

Mobility trend are going to depict newer generation. Thus, it has been innovated which is a flexible mobilization for user to apply any forms of space.

# **DESIGN DEVELOPMENT PHASE - 5**

Module C – Isolation screen without canopy Individual zone compartment

Mobility trend are going to depict newer generation. Thus, it has been innovated which is a flexible mobilization for user to apply any forms of space.