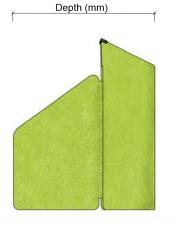

# **MODULE C - ISOLATION SCREEN**

Front View (EKOUS 9mm Thk)

Width: 800W (mm) High: 680H (mm)

Front View (EKOUS 9mm Thk)

Width: 800W (mm) High: 600H (mm)

Side View (EKOUS 9mm Thk)

Depth : 560W (mm)

Side View (EKOUS 9mm Thk)

Depth: 560W (mm)

Top View (EKOUS 9mm Thk)

Depth: 360W (mm)

Top View (EKOUS 9mm Thk)

Depth: 360W (mm)