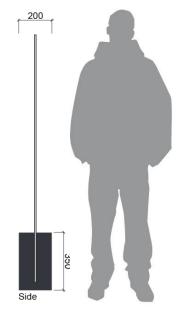

# **MODULE A - PORTABLE SCREEN**

Ekous (12mm thk)

Width: 1000W (mm) High: 1500H (mm)

MFC (12mm thk)

Width: 1000W (mm) High: 1500H (mm)

Acrylic (12mm thk)

Width: 1000W (mm) High: 1500H (mm)

# High (mm)

Ekous (12mm thk)

Width: 1500W (mm) High: 1000H (mm)

Front

MDF (12mm thk)

Width: 1500W (mm) High: 1000H (mm)

MODULE A - PORTABLE SCREEN

Acrylic (12mm thk)

Width: 1500W (mm) High: 1000H (mm)