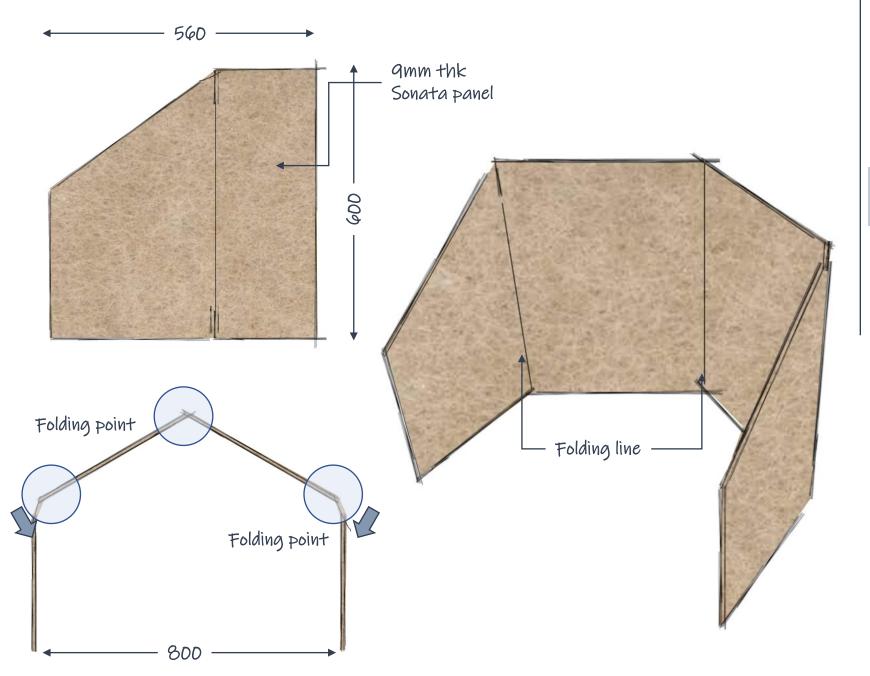

# **MODULE C - ISOLATION SCREEN**

Front View (EKOUS 9mm Thk)

Width: 800W (mm) High: 680H (mm)

Front View (EKOUS 9mm Thk)

Width: 800W (mm) High: 600H (mm)

Side View (EKOUS 9mm Thk)

Depth : 560W (mm)

Side View (EKOUS 9mm Thk)

Depth: 560W (mm)

Top View (EKOUS 9mm Thk)

Depth: 360W (mm)

Top View (EKOUS 9mm Thk)

Depth: 360W (mm)