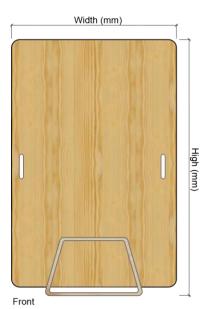

# Width (mm) Front

# High (mm)

Ekous (12mm thk)

Width: 1500W (mm) High: 1000H (mm)

Front

MDF (12mm thk)

Width: 1500W (mm) High: 1000H (mm)

MODULE A - PORTABLE SCREEN

Acrylic (12mm thk)

Width: 1500W (mm) High: 1000H (mm)