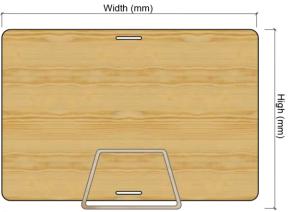

# **MODULE A - PORTABLE SCREEN**

Ekous (12mm thk)

Width: 1000W (mm) High: 1500H (mm)

MFC (12mm thk)

Width: 1000W (mm) High: 1500H (mm)

Acrylic (12mm thk)

Width: 1000W (mm) High: 1500H (mm)

# **MODULE B - DIVIDER SCREEN**

Ekous (12mm thk)

Width: 600/750/800W (mm)

High : 600H (mm)

MFC (12mm thk)

Width: 600/750/800W (mm)

High : 600H (mm)

Width: 600/750/800W (mm)