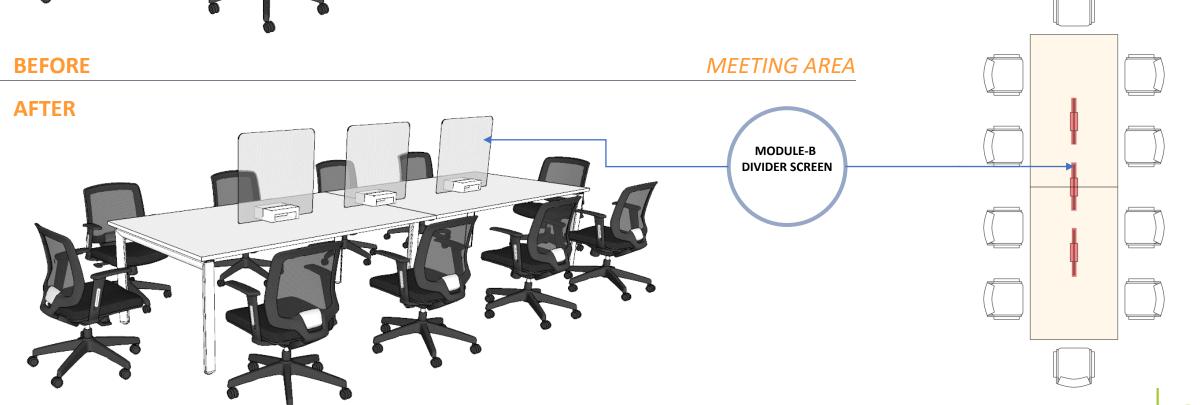

#### 3. Meeting area

High density space can be quadrant off with portable screen with added **acoustic** values.

#### **DESIGN DEVELOPMENT PHASE – 3**

Module B – Divider screen
Work space definition

Define space in between areas with simple assemble. Versatile and flexible to suit any desire and concept in any existing working environment.

# **MODULE B - DIVIDER SCREEN**

Ekous (12mm thk)

Width: 600/750/800W (mm)

High : 600H (mm)

MFC (12mm thk)

Width: 600/750/800W (mm)

High : 600H (mm)

Width: 600/750/800W (mm)