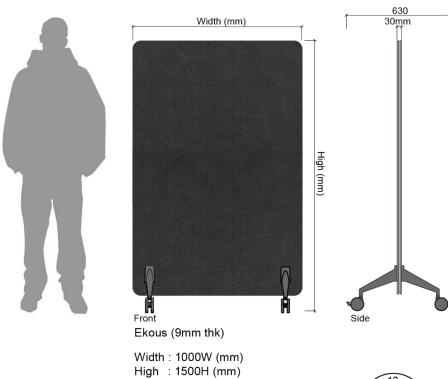

# **MODULE A - PORTABLE SCREEN**

Ekous (12mm thk)

Width: 1000W (mm) High: 1500H (mm)

MFC (12mm thk)

Width: 1000W (mm) High: 1500H (mm)

Acrylic (12mm thk)

Width: 1000W (mm) High: 1500H (mm)

# Width (mm) Front

# High (mm)

Ekous (12mm thk)

Width: 1500W (mm) High: 1000H (mm)

Front

MDF (12mm thk)

Width: 1500W (mm) High: 1000H (mm)

MODULE A - PORTABLE SCREEN

Acrylic (12mm thk)

Width: 1500W (mm) High: 1000H (mm)