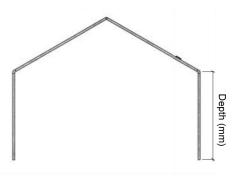

# **MODULE C - ISOLATION SCREEN**

Front View (EKOUS 9mm Thk)

Width: 800W (mm) High: 680H (mm)

Front View (EKOUS 9mm Thk)

Width: 800W (mm) High: 600H (mm)

Side View (EKOUS 9mm Thk)

Depth : 560W (mm)

Side View (EKOUS 9mm Thk)

Depth: 560W (mm)

Top View (EKOUS 9mm Thk)

Depth: 360W (mm)

Top View (EKOUS 9mm Thk)

Depth: 360W (mm)