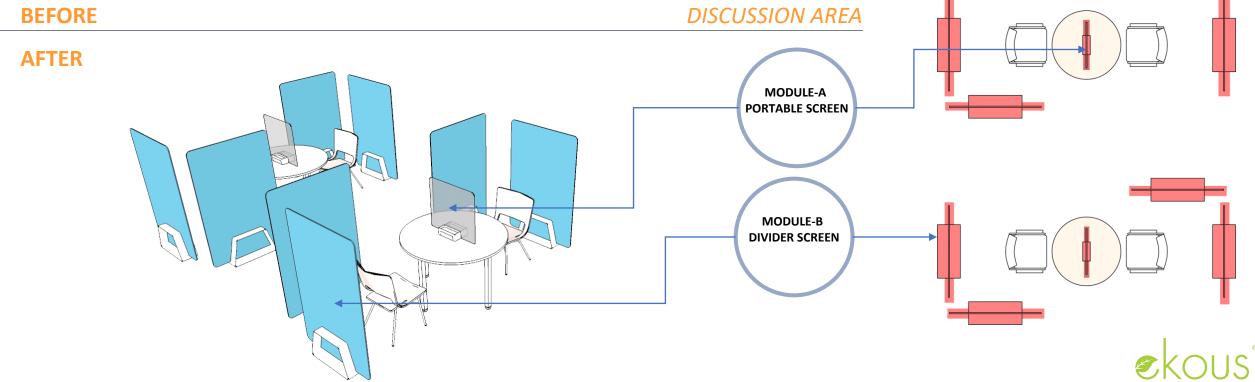

# **AFTER**

# **DESIGN DEVELOPMENT PHASE - 1**

Module A – Portable screen
Open space segregation

Module B – Divider screen
Work space definition

Module C – Isolation screen Individual zone compartment

#### **DESIGN DEVELOPMENT PHASE - 2**

Module A – Portable screen
Open space segregation

Light weight portable screen with acoustic properties where catered for various of open spaces. It is detachable which provides flexibility and effectively subdues unnecessary drifting noises.

#### **DESIGN DEVELOPMENT PHASE – 3**

Module B – Divider screen
Work space definition

Define space in between areas with simple assemble. Versatile and flexible to suit any desire and concept in any existing working environment.