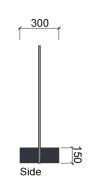

# **MODULE C - ISOLATION SCREEN**

Front View (EKOUS 9mm Thk)

Width: 800W (mm) High: 680H (mm)

Front View (EKOUS 9mm Thk)

Width: 800W (mm) High: 600H (mm)

Side View (EKOUS 9mm Thk)

Depth : 560W (mm)

Side View (EKOUS 9mm Thk)

Depth: 560W (mm)

Top View (EKOUS 9mm Thk)

Depth: 360W (mm)

Top View (EKOUS 9mm Thk)

Depth: 360W (mm)