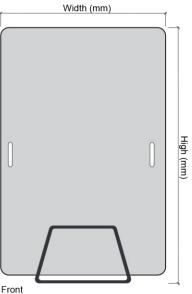

# Width (mm) Front

# High (mm)

Ekous (12mm thk)

Width: 1500W (mm) High: 1000H (mm)

Front

MDF (12mm thk)

Width: 1500W (mm) High: 1000H (mm)

MODULE A - PORTABLE SCREEN

Acrylic (12mm thk)

Width: 1500W (mm) High: 1000H (mm)