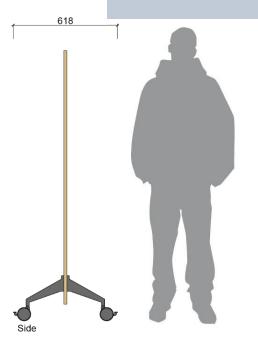

Width: 1500W (mm) High: 1000H (mm)



Front

MDF (12mm thk)

Width: 1500W (mm) High: 1000H (mm)



MODULE A - PORTABLE SCREEN

Acrylic (12mm thk)

Width: 1500W (mm) High: 1000H (mm)









# **MODULE B - DIVIDER SCREEN**



Ekous (12mm thk)

Width: 600/750/800W (mm)

High : 600H (mm)



MFC (12mm thk)

Width: 600/750/800W (mm)

High : 600H (mm)





Width: 600/750/800W (mm)

High : 600H (mm)











# **MODULE C - ISOLATION SCREEN**



Front View (EKOUS 9mm Thk)

Width: 800W (mm) High: 680H (mm)



Front View (EKOUS 9mm Thk)

Width: 800W (mm) High: 600H (mm)



Side View (EKOUS 9mm Thk)

Depth : 560W (mm)



Side View (EKOUS 9mm Thk)

Depth: 560W (mm)



Top View (EKOUS 9mm Thk)

Depth: 360W (mm)





Top View (EKOUS 9mm Thk)

Depth: 360W (mm)





# **OPTIONAL – ABBY SCREEN**







Width: 1000W (mm) High: 1500H (mm)









# Sonata color swatches







BB21-Bright Blue



SY22-Smart Yellow



GG14-Green Grass



CH17-Charcoal





# **OPTIONAL MATERIALS**

# MFC color swatches



3C2-Marinus Walnut



3D4-Olive Ash



3C4-White Ash



374-Ivory Maple



303-Cherry

# Acrylic sheet







9mm thk

12mm thk





#### TAZ CORPORATION SDN BHD

Main office 13-1 to 13-3, Block F1, Jalan PJU 1/42, Dataran Prima, 47310, Petaling Jaya, Selangor Malaysia

Ekous Sound Lab 19-5, Block D, Jalan PJU 1/39, Dataran Prima, 47310, Petaling Jaya, Selangor Malaysia

www.ekous.net