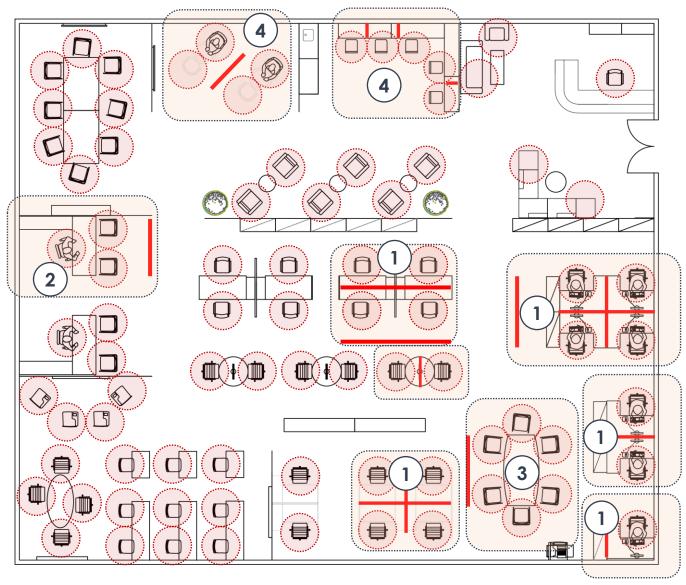

# **WORKPLACE ENHANCEMENT**

#### 1. Workstation

Depending on various existing configurations, EKOUS solutions can be **easily allocate** without any hassle.

#### 2. Executive station

Open space can be separated by applying mobile screen to **define**.

#### 3. Meeting area

High density space can be quadrant off with portable screen with added **acoustic** values.

#### 4. Pantry / Discussion area

Addon portable screen to segregate for staff **safety interaction**.