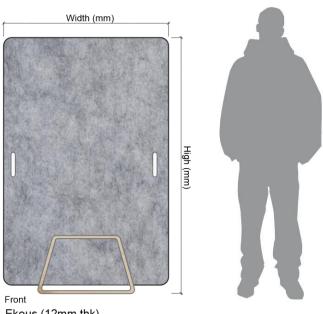

# **MODULE A - PORTABLE SCREEN**

Ekous (12mm thk)

Width: 1000W (mm) High: 1500H (mm)

MFC (12mm thk)

Width: 1000W (mm) High: 1500H (mm)

Acrylic (12mm thk)

Width: 1000W (mm) High: 1500H (mm)

# Width (mm) Front

# High (mm)

Ekous (12mm thk)

Width: 1500W (mm) High: 1000H (mm)

Front

MDF (12mm thk)

Width: 1500W (mm) High: 1000H (mm)

MODULE A - PORTABLE SCREEN

Acrylic (12mm thk)

Width: 1500W (mm) High: 1000H (mm)