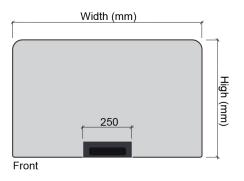

# **MODULE A - PORTABLE SCREEN**

Ekous (12mm thk)

Width: 1000W (mm) High: 1500H (mm)

MFC (12mm thk)

Width: 1000W (mm) High: 1500H (mm)

Acrylic (12mm thk)

Width: 1000W (mm) High: 1500H (mm)

# Width (mm) Front

# High (mm)

Ekous (12mm thk)

Width: 1500W (mm) High: 1000H (mm)

Front

MDF (12mm thk)

Width: 1500W (mm) High: 1000H (mm)

MODULE A - PORTABLE SCREEN

Acrylic (12mm thk)

Width: 1500W (mm) High: 1000H (mm)