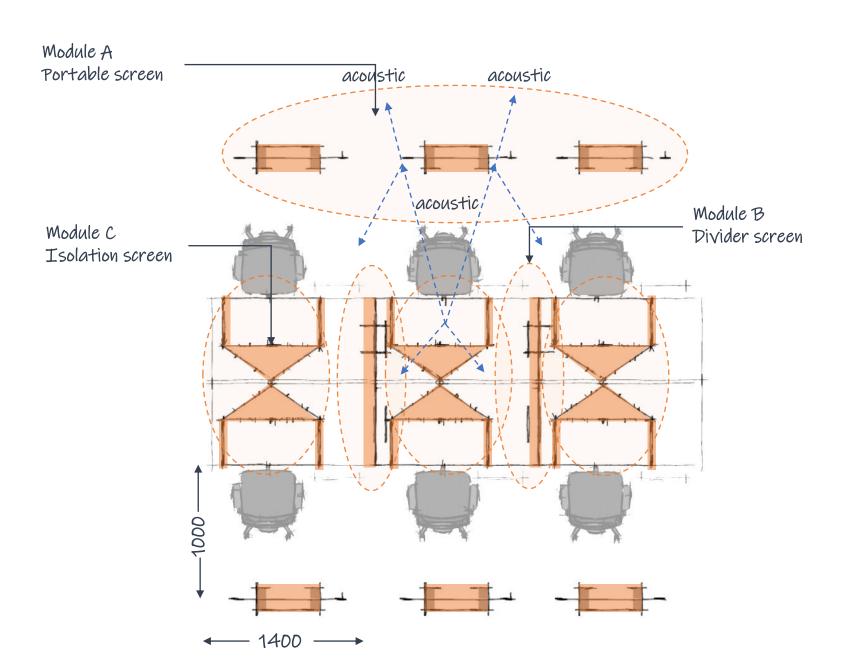

# **DESIGN DEVELOPMENT PHASE - 1**

Module A – Portable screen
Open space segregation

Module B – Divider screen
Work space definition

Module C – Isolation screen Individual zone compartment

#### **DESIGN DEVELOPMENT PHASE - 2**

Module A – Portable screen
Open space segregation

Light weight portable screen with acoustic properties where catered for various of open spaces. It is detachable which provides flexibility and effectively subdues unnecessary drifting noises.

#### **DESIGN DEVELOPMENT PHASE – 3**

Module B – Divider screen
Work space definition

Define space in between areas with simple assemble. Versatile and flexible to suit any desire and concept in any existing working environment.