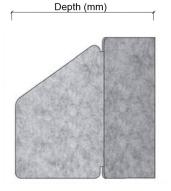

# **MODULE C - ISOLATION SCREEN**

Front View (EKOUS 9mm Thk)

Width: 800W (mm) High: 680H (mm)

Front View (EKOUS 9mm Thk)

Width: 800W (mm) High: 600H (mm)

Side View (EKOUS 9mm Thk)

Depth : 560W (mm)

Side View (EKOUS 9mm Thk)

Depth: 560W (mm)

Top View (EKOUS 9mm Thk)

Depth: 360W (mm)

Top View (EKOUS 9mm Thk)

Depth: 360W (mm)