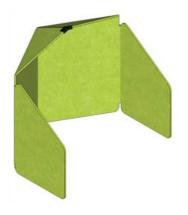

# **MODULES COMBINATION**

Module A – Portable screen
Open space segregation

Module B – Divider screen
Work space definition

Module C – Isolation screen
Individual zone compartment

**ENVIRONMENT** 

**SUSTAINABLE** 