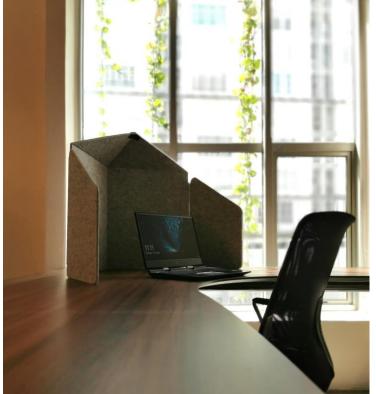

# **DESIGN DEVELOPMENT PHASE - 4**

Module C – Isolation screen c/w canopy Individual zone compartment

Mobility trend are going to depict newer generation. Thus, it has been innovated which is a flexible mobilization for user to apply any forms of space.

# **DESIGN DEVELOPMENT PHASE - 5**

Module C – Isolation screen without canopy Individual zone compartment

Mobility trend are going to depict newer generation. Thus, it has been innovated which is a flexible mobilization for user to apply any forms of space.