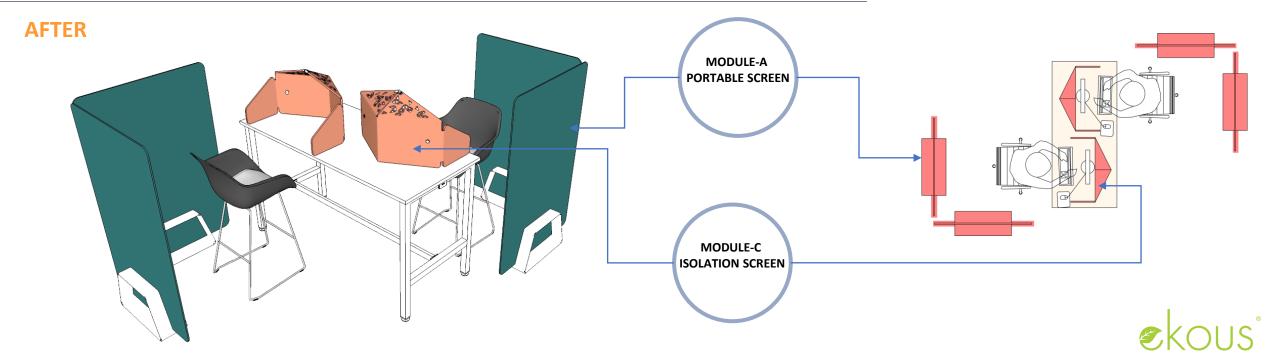

# **AFTER**

# **DESIGN DEVELOPMENT PHASE - 1**

Module A – Portable screen
Open space segregation

Module B – Divider screen
Work space definition

Module C – Isolation screen Individual zone compartment

#### **DESIGN DEVELOPMENT PHASE - 2**

Module A – Portable screen
Open space segregation

Light weight portable screen with acoustic properties where catered for various of open spaces. It is detachable which provides flexibility and effectively subdues unnecessary drifting noises.

# **DESIGN DEVELOPMENT PHASE - 4**

Module C – Isolation screen c/w canopy Individual zone compartment

Mobility trend are going to depict newer generation. Thus, it has been innovated which is a flexible mobilization for user to apply any forms of space.